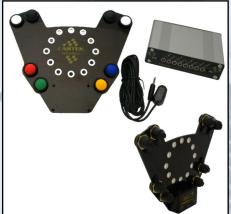

The complete system includes a universal fitting steering wheel panel, incorporating 8 sealed pushbutton switches and infra red transmitter module, an infra red receiver and a relay control unit.

Suitable for electronic gear shifting.

6 Button colours, selectable when ordering.

Relay Module (rear view)

Relay Module (front view)

Custom printing option available

# **Relay Control Unit**

Size: W=108mm, H=30mm, L=85MM.

Weight: 240g.
Power: 12v
Response time: 70ms

## **Steering Wheel Switch Panel**

Size: W=200mm, H=160mm. Weight: 220g (inc battery).

Pushbutton colours: Black, White, Red, Green, Blue, Yellow.

Power: Internal battery MN21