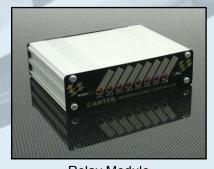

Suitable for electronic gear shifting.

6 Button colours, selectable when ordering.

Relay Module (rear view)

Relay Module (front view)

Custom printing option available

# **Relay Control Unit**

Size: W=108mm, H=30mm, L=85MM.

Weight: 240g.
Power: 12v
Response time: 70ms