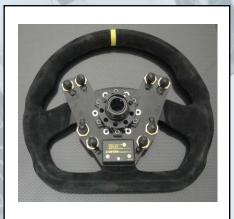

# **WIRELESS STEERING WHEEL PUSHBUTTON CONTROLS**

The Wireless Steering Wheel Pushbutton Control System from *CARTEK* is the quickest and easiest way to install pushbutton controls to a detachable racing steering wheel.

The complete system includes a universal fitting steering wheel panel, incorporating 8 sealed pushbutton switches and infra red transmitter module, an infra red receiver and a relay control unit.

## **Steering Wheel Switch Panel**

Size: W=200mm, H=160mm. Weight: 220g (inc battery).

Pushbutton colours: Black, White, Red, Green, Blue, Yellow.

Power: Internal battery MN21