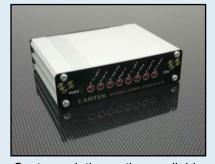

Suitable for electronic gear shifting.

6 Button colours, selectable when ordering.

Relay Module (rear view)

Relay Module (front view)

Custom printing option available

# **Relay Control Unit**

Size: W=108mm, H=30mm, L=85MM.

Weight: 240g.
Power: 12v
Response time: 70ms