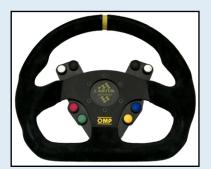

The complete system includes a universal fitting steering wheel panel, incorporating 8 sealed pushbutton switches and infra red transmitter module, an infra red receiver and a relay control unit.

## **Steering Wheel Switch Panel**

Size: W=200mm, H=160mm. Weight: 220g (inc battery).

Pushbutton colours: Black, White, Red, Green, Blue, Yellow.

Power: Internal battery MN21