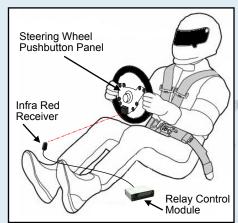

The complete system includes a universal fitting steering wheel panel, incorporating 8 sealed pushbutton switches and infra red transmitter module, an infra red receiver and a relay control unit.

# **WIRELESS STEERING WHEEL PUSHBUTTON CONTROLS**

The Wireless Steering Wheel Pushbutton Control System from *CARTEK* is the quickest and easiest way to install pushbutton controls to a detachable racing steering wheel.