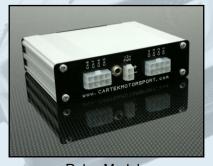

Suitable for electronic gear shifting.

6 Button colours, selectable when ordering.

Relay Module (rear view)

Relay Module (front view)

Custom printing option available

# **Relay Control Unit**

Size: W=108mm, H=30mm, L=85MM.

Weight: 240g.
Power: 12v
Response time: 70ms